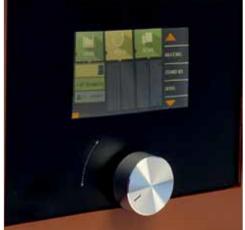

perfect**Melt** SE – Basic tabletop hotmelt supply systems unit. Piston pumps - 4 L - 8 L with 2 or 4 hose output versions available.

The **perfect Melt** control system ensures a precise melting process. Thus, the time and effort for maintenance is minimized. All settings can be entered directly via pressing on the colour touch display, e.g., changing the melting temperatures, choosing application programs or setting the weekly timer.

The display is made up like a "traffic light" system. When everything is ready to operate the system will be shown as green, warnings are shown in yellow and system faults, such as over temperature or under temperature are shown in red.

## Features:

- Intuitive colour touch display
- 2 or 4 Hose connections available
- from 4 to 8 litres tank volume
- Robatech /Nordson/ITW Dynatec/ITW Challenger / Fecu compatible. Maximum compatibility with temperature controllers for NI120, PT100, FECU, NTC sensors
- Single channel shutdown selector with format selection and pre-heating function for fastest format change
- Timer for various schedules
- Manual or automatic lowering of temperature (standby)
- Pre-installed control system for the option of the automatic UES "Powerfill" granulate feeder
- Digital inputs/outputs for integration into your PLC
- Low-level indicator
- Password protected parameter locking
- Operating status shown by "traffic light" system