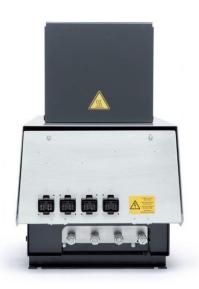

The display is made up like a "traffic light" system. When everything is ready to operate the system will be shown as green, warnings are shown in yellow and system faults, such as over temperature or under temperature are shown in red.

## Features:

- Intuitive colour touch display
- 2 or 4 Hose connections available
- from 4 to 8 litres tank volume
- Robatech /Nordson/ITW Dynatec/ITW Challenger / Fecu compatible. Maximum compatibility with temperature controllers for NI120, PT100, FECU, NTC sensors
- Single channel shutdown selector with format selection and pre-heating function for fastest format change
- Timer for various schedules
- Manual or automatic lowering of temperature (standby)
- Pre-installed control system for the option of the automatic UES "Powerfill" granulate feeder
- Digital inputs/outputs for integration into your PLC
- Low-level indicator
- Password protected parameter locking
- Operating status shown by "traffic light" system