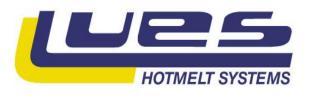

perfect**Melt** SE – Basic tabletop hotmelt supply systems unit. Piston pumps - 4 L - 8 L with 2 or 4 hose output versions available.

The **perfect Melt** control system ensures a precise melting process. Thus, the time and effort for maintenance is minimized. All settings can be entered directly via pressing on the colour touch display, e.g., changing the melting temperatures, choosing application programs or setting the weekly timer.

The innovative basic tabletop unit with intuitive operations guarantee a maximum of saving energy with outstanding adhesive application quality.

Due to their compact dimensions, they can either stand alone or they can be integrated into a master machine.